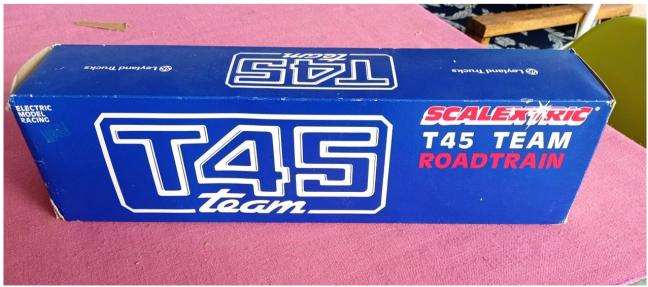

### Lot 85 C370 Road Train T45

Page 6 of 11, Lots 101 to 120 of 222:

| Lot  | Ref                  | Description                                                                          | Colour   | Cond |
|------|----------------------|--------------------------------------------------------------------------------------|----------|------|
| 101  | 93150                | Porsche 956 Skool SRS1                                                               | Wht Grn  | VG   |
| 102  | 25464                | Carrera Chevrolet Camaro SS396 1969<br>Removable Bonnet                              | Blue     | MB   |
| 103  | C4023                | Mercedes AMG GT3 Riley #33 USA                                                       | Blu Red  | MB   |
| 104  | C3322                | Holden Commodore Lowndes #888<br>Vodafone no spoiler, minimal marks                  | Red      | VG   |
| 105  | C2324                | Jaguar XJ220 Gamleys                                                                 | Orange   | MB   |
| 106  | SW70                 | Sideways Nissan Skyline GP5 R30 #14                                                  | Red      | MB   |
| 107  | C4172                | Chevrolet Camaro Bob Jane #7                                                         | Red      | MB   |
| 108  | SRE22                | Team Slot Escort RS2000 X-Pack Martini                                               | Blu Wht  | MB   |
| 109  | C4211                | Porsche 911 1970s Jagermeister                                                       | Orange   | MB   |
| 110  | Unknown              | More than Slot McLaren M6GT #8 of 125.<br>Rare, unused but interior glass foggy.     | Red      | EB   |
| 111  | 132WK020<br>132WK004 | Area71 McLaren 650s GT3 Kit unbuilt & Porsche 901 Concept Kit unbuilt                | Grey     | MB   |
| 112  | AR-1001C             | Arrow Slot Saleen Kit Assembled Chassis                                              | Yellow   | MB   |
| 113  | MR1044               | Mrslotcar McLaren F1 GTR Gulf #34 Le<br>Mans 1996 Unused. No sleeve.                 | Blue     | EB   |
| 114  | Unknown              | NSCC Jaguar GT3 Green special box #30                                                | Green    | MB   |
| 115  | C4196                | Holden Commodore #888 Bathurst<br>Whincup/Lowndes                                    | White    | MB   |
| 116  | MR1041B              | Mrslorcar McLaren F1 GTR #11 modified                                                | Lime     | VG   |
| 117  | 55053                | Ninco Mercedes GT3 modified motor #16                                                | White    | VG   |
| 118  | 6020                 | Scaleauto BMW Z3 GT3 #2 modified pod                                                 | White    | VG   |
| 119  | N/A                  | **Charity Item**: Lowndes signed Duplicate<br>Club Cheque & other posters B12Hr 2023 | N/A      | E    |
| 120  | C96                  | Auto Union Race Tuned                                                                | White    | VGB  |
| SECO | OND BREAK            | 20 Minutes                                                                           | SECOND B | REAK |