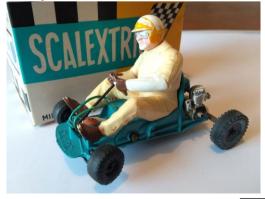

Some key highlights to set the scene with viewing from 9am, first Lot 10am:

- Formal event details in the flyer, final information in August Club Lines.
- The first 35 lots have no reserve, there will be bargains. Cash only!
- We have three donated items for charity:
  - o Lot 59 K1 Go Kart
  - Lot 119 Lowndsey signed Duplicate Club Cheque B12Hr 2023
  - Lot 178 BMW JPS Team Shirt (with thanks to Dave Towe)
- We have four Scalextric very high-end items:
  - Lot 60 C70 Bugatti (please inspect, some steering damage)
  - Lot120 C96 Auto Union Race Tuned
  - o Lot 179 24C/501 1/24 Ferrari
  - Lot 180 24C/500 1/24 Lotus 38
- Scalextric are 132 or 60% of the 222 lots.
- Every decade of Scalextric is represented. The oldest is Lot 172 Tinplate Ferrari whilst the newest Lot 137 C4368 Shelby Cobra 289 #142 released last month (in the UK only for Scalextric Club).
- Condition details and how many of each are as follows, add B if boxed:

Page 3 of 11, Lots 36 to 60 of 222:

| Lot  | Ref     | Description                                                                | Colour   | Cond |
|------|---------|----------------------------------------------------------------------------|----------|------|
| 36   | C55     | Vanwall                                                                    | Green    | VGB  |
| 37   | C43     | M9A McLaren F1 (wing needs attention)                                      | Blue     | VG   |
| 38   | E1      | Lister Jaguar tail lights out, has spare globes                            | Blue     | VGB  |
| 39   | C57     | Aston Martin lights                                                        | Green    | VG   |
| 40   | C60     | Jaguar D-Type loop braid                                                   | Blue     | VG   |
| 41   | C60     | Jaguar D-Type loop braid                                                   | Red      | VGB  |
| 42   | 4070    | Audi Quatro 4WD Made in Spain                                              | White    | G    |
| 43   | C3490   | Lancia Delta 1986 San Remo Rally                                           | Blk Gold | EB   |
| 44   | 3234    | Audi R8LMS Dutch SLN 2011 Club 70/152                                      | White    | EB   |
| 45   | 203     | Cartrix Porsche Boxter Hardtop                                             | Cherry   | EB   |
| 46   | 50214   | Ninco Go Kart #23                                                          | Wht Blue | EB   |
| 47   | C111    | Mercedes Wankel #22                                                        | Black    | VG   |
| 48   | C142    | Rover 3500 Set Car                                                         | Maroon   | VG   |
| 49   | 4065    | Exin Lancia Stratos #7 Le Point                                            | Black    | VG   |
| 50   | C315    | Rover 3500 Police                                                          | White    | VG   |
| 51   | N/A     | SCX Miticos Ferrari 308 #1 EV                                              | White    | Е    |
| 52   | N/A     | SCX Miticos BMW M1 BASF #80                                                | Red      | Е    |
| 53   | C16     | Ferrari P4                                                                 | Blue     | VG   |
| 54   | C429    | Ford RS200 Telecom #4                                                      | Yellow   | VG   |
| 55   | C101    | Datsun 260z Street                                                         | Blue     | VG   |
| 56   | C111    | Mercedes Wankel #12                                                        | Orange   | VG   |
| 57   | C362    | Rover 3500 Police Patrol                                                   | White    | VG   |
| 58   | N/A     | SCX Miticos Ferrari 308 Pioneer                                            | Blue Red | Е    |
| 59   | K1      | **Charity Item**: Go Kart                                                  | Blue     | VGB  |
| 60   | C70     | Bugatti Type 59 2nd Issue - Steering needs fixing. Repo box (must inspect) | Red      | VGB  |
| FIRS | T BREAK | 20 Minutes                                                                 | FIRST B  | REAK |

Lot 59 Charity Item: K1 Go Kart Lot60 C70 Bugatti Type 59 (please inspect)

11

Jul-23

Page 4 of 11, Lots 61 to 80 of 222:

| Lot | Ref     | Description                                                                | Colour   | Cond |
|-----|---------|----------------------------------------------------------------------------|----------|------|
| 61  | C143    | BMW CSL                                                                    | Gold     | VG   |
| 62  | C348    | Audi Quattro Shell Oils                                                    | White    | VG   |
| 63  | C432    | Ford RS200 Ford #6                                                         | Wht Blue | VG   |
| 64  | C75     | Scalextric Mercedes 190SL                                                  | White    | VG   |
| 65  | C380    | Scalextric Datsun 240z #27 Bison                                           | Green    | VG   |
| 66  | 4068    | Exin Williams FW07 F1 Leyland #1                                           | Yellow   | VG   |
| 67  | 4056    | Exin Brabham BT46 Parmalat #7                                              | Green    | VG   |
| 68  | C64     | Scalextric Lotus Australian Made                                           | Red      | VG   |
| 69  | N/A     | Exin Brabham BT46 Parmalat #8                                              | Orange   | VG   |
| 70  | C63     | Lotus 21 #20                                                               | Green    | VG   |
| 71  | C62     | Ferrari 156 Sharknose #19                                                  | Red      | VG   |
| 72  | C236    | Spectator Stand Kit Unbuilt (box poor)                                     | Yellow   | MB   |
| 73  | N/A     | MRRC Event Board Unbuilt                                                   | White    | MB   |
| 74  | N/A     | Pink Kar Chrome Twin Pack Bugatti &<br>Auto Union in Wood Presentation Box | Chrome   | MB   |
| 75  | 85-4880 | Monogram Porsche 904 GTS #54                                               | Silver   | EB   |
| 76  | 85-4826 | Monogram Lola T-70 MKII #16                                                | Blue     | EB   |
| 77  | MC11132 | MRRC Cheetah #27                                                           | Red      | EB   |
| 78  | MC9908  | MRRC Indy Target Formula                                                   | Red      | EB   |
| 79  | MC9906  | MRRC Chaparral 2C #66                                                      | White    | EB   |
| 80  | MC54    | MRRC Chaparral 2F #4                                                       | White    | EB   |