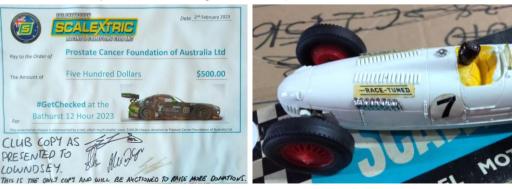

| Lime     | VG   |
| 117  | 55053                | Ninco Mercedes GT3 modified motor #16                                                | White    | VG   |
| 118  | 6020                 | Scaleauto BMW Z3 GT3 #2 modified pod                                                 | White    | VG   |
| 119  | N/A                  | **Charity Item**: Lowndes signed Duplicate<br>Club Cheque & other posters B12Hr 2023 | N/A      | E    |
| 120  | C96                  | Auto Union Race Tuned                                                                | White    | VGB  |
| SECO | OND BREAK            | 20 Minutes                                                                           | SECOND B | REAK |

Lot 119 Charity Lowndes Signed Cheque

Lot 120 C96 Auto Union Race Tuned





14

#### Page 7 of 11, Lots 121 to 140 of 222:

| •   |                    |                                                                                                        |          |      |
|-----|--------------------|--------------------------------------------------------------------------------------------------------|----------|------|
| Lot | Ref                | Description                                                                                            | Colour   | Cond |
| 121 | C4437A             | Ford Escort Mexico UK Scalextric Exclusive                                                             | Blue     | MB   |
| 122 | 51604              | Avant Slot Lotus Elise GT1 #49 Le Mans                                                                 | Yellow