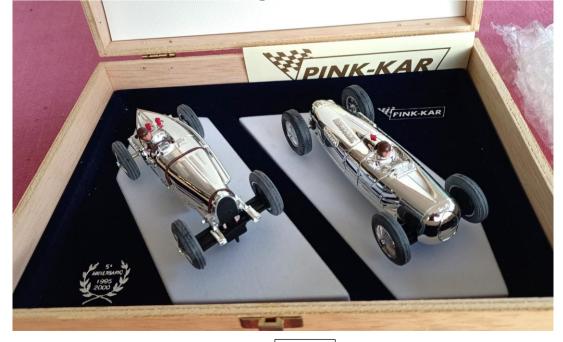

Lot 59 Charity Item: K1 Go Kart Lot60 C70 Bugatti Type 59 (please inspect)

11

Jul-23

Page 4 of 11, Lots 61 to 80 of 222:

| Lot | Ref     | Description                                                                | Colour   | Cond |
|-----|---------|----------------------------------------------------------------------------|----------|------|
| 61  | C143    | BMW CSL                                                                    | Gold     | VG   |
| 62  | C348    | Audi Quattro Shell Oils                                                    | White    | VG   |
| 63  | C432    | Ford RS200 Ford #6                                                         | Wht Blue | VG   |
| 64  | C75     | Scalextric Mercedes 190SL                                                  | White    | VG   |
| 65  | C380    | Scalextric Datsun 240z #27 Bison                                           | Green    | VG   |
| 66  | 4068    | Exin Williams FW07 F1 Leyland #1                                           | Yellow   | VG   |
| 67  | 4056    | Exin Brabham BT46 Parmalat #7                                              | Green    | VG   |
| 68  | C64     | Scalextric Lotus Australian Made                                           | Red      | VG   |
| 69  | N/A     | Exin Brabham BT46 Parmalat #8                                              | Orange   | VG   |
| 70  | C63     | Lotus 21 #20                                                               | Green    | VG   |
| 71  | C62     | Ferrari 156 Sharknose #19                                                  | Red      | VG   |
| 72  | C236    | Spectator Stand Kit Unbuilt (box poor)                                     | Yellow   | MB   |
| 73  | N/A     | MRRC Event Board Unbuilt                                                   | White    | MB   |
| 74  | N/A     | Pink Kar Chrome Twin Pack Bugatti &<br>Auto Union in Wood Presentation Box | Chrome   | MB   |
| 75  | 85-4880 | Monogram Porsche 904 GTS #54                                               | Silver   | EB   |
| 76  | 85-4826 | Monogram Lola T-70 MKII #16                                                | Blue     | EB   |
| 77  | MC11132 | MRRC Cheetah #27                                                           | Red      | EB   |
| 78  | MC9908  | MRRC Indy Target Formula                                                   | Red      | EB   |
| 79  | MC9906  | MRRC Chaparral 2C #66                                                      | White    | EB   |
| 80  | MC54    | MRRC Chaparral 2F #4                                                       | White    | EB   |

Lot 74 Pink Kar Chrome Twin Pack Bugatti & Auto Union in Wood Presentation Box

Jul-23

12

Page 5 of 11, Lots 81 to 100 of 222:

| Lot | Ref            | Description                                             | Colour  | Cond |
|-----|----------------|---------------------------------------------------------|---------|------|
| 81  | MC0005         | MRRC Shelby Cobra #0                                    | White   | EB   |
| 82  | A208 &<br>A202 | Buildings - Control Tower, Racing Pit and Dunlop Bridge | White   | VGB  |
| 83  | A209           | Grand Stand                                             | Wht Blk | VGB  |
| 84  | A201<br>C703   | Event Board and Pitstop Crew with<br>Accessories        | White   | VGB  |
| 85  | C370           | Road Train T45                                          | Blue    | VGB  |
| 86  | C65            | Alfa Romeo 8C                                           | Blue    | VGB  |
| 87  | C79            | Offenhauser                                             | White   | VG   |
| 88  | Unknown        | Scaleauto Tyre Truer                                    | N/A     | EB   |
| 89  | Unknown        | Ninco Ford Sierra Cosworth #11                          | White   | MB   |
| 90  | 50130          | Ninco McLaren GTR Harrods #29                           | Yellow  | EB   |
| 91  | RS0004         | Revo Slot Porsche 911 GT2 #24 Tiger                     | Black   | MB   |
| 92  | 51203          | Avant Slot Mirage Gulf #10                              | Blue    | MB   |
| 93  | 64420          | SCX Plymouth Barracuda 1970 #42                         | Blue    | MB   |
| 94  | 64380          | SCX Plymouth Barracuda 1970 Street                      | Lime    | MB   |
| 95  | 062104         | Flyslot Brabham BT44 B #36 Warsteiner                   | White   | MB   |
| 96  | 13101          | Flyslot March 761B #32 Marlboro                         | Red/Blu | MB   |
| 97  | C3491          | Ford XB Falcon City Ford #25 Moffat                     | Red     | MB   |
| 98  | C3402          | Ford XB Falcon Brut #33 Moffat                          | Blue    | MB   |
| 99  | C431           | Ford Mondeo Nokia #13 Phil Ward                         | White   | EB   |
| 100 | 83710          | SCX Jaguar E Type Vintage                               | Green   | MB   |