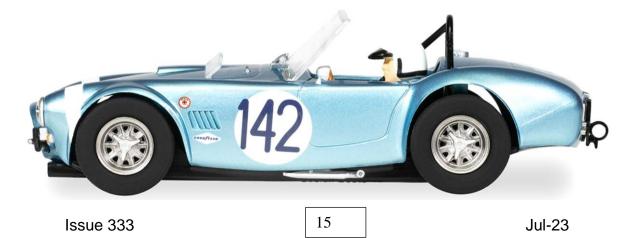

Lot 137 C4368 Shelby Cobra 289 1964 Targa Florio 142

| Page 8 of 11, | Lots 141 | to 160 of 2 | 22: |
|---------------|----------|-------------|-----|
|---------------|----------|-------------|-----|

| Lot | Ref    | Description                               | Colour | Cond |
|-----|--------|-------------------------------------------|--------|------|
| 141 | C3294  | Mercedes SLR McLaren 722 GT Prototype     | Clear  | E    |
| 142 | E5     | Aston-Martin DB4 Marshalls Car            | Black  | EB   |
| 143 | C54    | Lotus 16. (Green Australian) Repo box     | Green  | VGB  |
| 144 | C99    | Fiat 600 needs repair. Does not run.      | White  | PB   |
| 145 | C2466  | Vectra Jersey Police car                  | White  | MB   |
| 146 | C2808  | Range Rover Police                        | White  | MB   |
| 147 | C2815A | Ford GT Range Present Loose Wheel Nut     | Blue   | EB   |
| 148 | C2815  | Ford GT NSCC Weekend                      | Blue   | MB   |
| 149 | C2935A | Aston-Martin DBR9 NSCC Weekend            | Black  | MB   |
| 150 | C2983  | Mercedes McLaren Top Gear                 | Silver | MB   |
| 151 | C3047A | Brawn GP Jenson Button Mould Prototype    | White  | EB   |
| 152 | C3051  | Ferrari F1 Mould Prototype                | White  | EB   |
| 153 | C3127W | Aston-Martin DBR5 Scale Models 25 Ann     | Silver | MB   |
| 154 | C3233  | Audi R8 NSCC Weekend                      | White  | MB   |
| 155 | C3234  | Audi R8 Dutch Club                        | White  | MB   |
| 156 | C3235  | Audi R8 Australian Club. No cert.         | White  | MB   |
| 157 | C3327  | McLaren Thames Valley Police 79/100       | Blue   | MB   |
| 158 | C3331  | McLaren Australian Club #189. No cert.    | Blue   | MB   |
| 159 | C3438  | Caterham Australian Club 37/200. No cert. | Green  | MB   |
| 160 | C3581  | VW Camper                                 | White  | MB   |